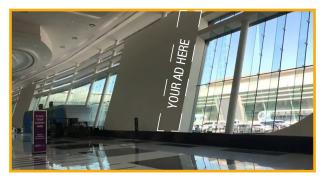

## Mega Wall Internal

\$8,000 - Only one available.

This advertising space will ensure your brand gets mega-awareness at WCN. The wall is located in the concourse, next to registration and the main entrance.

#### Approximate dimensions

Width: 2,900mm Height: 12,000mm

The ad dimensions offered are for a part of the sign only, and not the full height and width as seen in the image. Advertising cannot be product-related and must be corporate branding only, due to the public location.