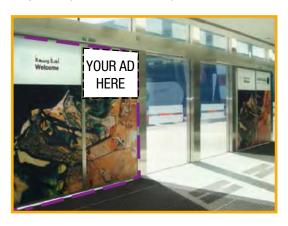

## **Sliding Doors**

\$5,000 per advertisement - Four available.

We offer the option to brand the glass panels of the sliding doors, used by delegates as a main entrance. This opportunity is for the internal side of the doors.

#### Approximate dimensions

Width: 1,310mm Height: 1,000mm

The ad dimensions offered are for a part of the sign only, and not the full height and width as seen in the image. Advertising cannot be product-related and must be corporate branding only, due to the public location.