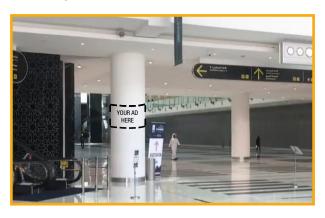

## **Atrium Balcony Columns**

\$2,500 per column.

We offer the opportunity to display your brand in a central location of the venue. These columns sit inbetween the exhibition hall and plenary hall, at the main escalators where delegates will cross multiple times throughout the day.

#### **Approximate dimensions**

Width: 3,950mm Height: 800mm

The ad dimensions offered are for a part of the sign only, and not the full height and width as seen in the image. Advertising cannot be product-related and must be corporate branding only, due to the public location.