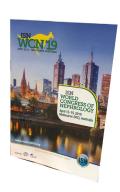

## **Pocket Program**

Inside page \$3,000

Inside back page **SOLD** \$7,500

Back page **SOLD** \$10,000

#### **Pocket Program**

\$3,000 - \$10,000 - Limited availability.

Place your message in this quick guide, which will be a must-have for every delegate. The WCN 2020 pocket program is a practical pocket guide to the Congress providing delegates with a quick day-to-day view of the scientific program. It is designed in a practical pocket format and distributed to each delegate onsite.

Product advertisement is not permitted.